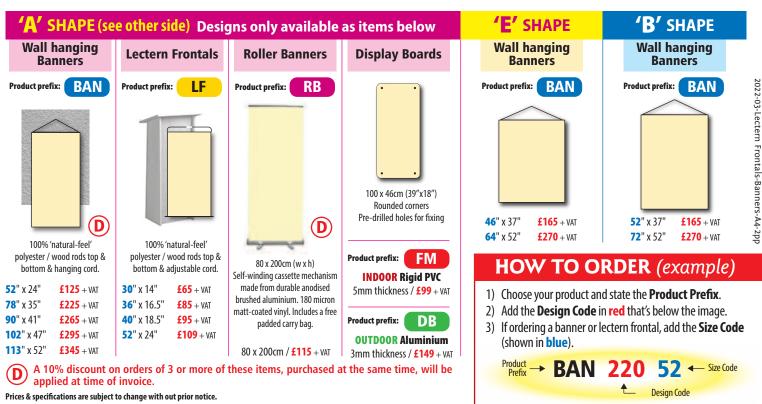

adust the hanging height and width for most free-standing lecterns. If you are unsure please contact us and we will advise you.

Prices & specifications are subject to change with out prior notice.

Advent

#### Phone 01702 218956 www.mccrimmons.com / sales@mccrimmons.com / Fax 01702 216082

Easter

## Wall Hanging Banners

#### **'B'** SHAPE DESIGNS



Design: 850 Jesus Christ, Yesterday, Today & Forever

Design: W0053

Christ is Risen

# ST BE OUR

Design: 851 Christ be our Light



Design: 77 Welcoming the Light



Design: NLP03 Cross and Crown of Thorns

#### E' SHAPE DESIGNS



Design: W0085

This is My Body

Only available as 'E' shape Wall Hanging Banners

Only available as 'B' shape Wall Hanging Banners



Design: W0132 Christ Among His People

Design: W0136 I am with you always



Design: W0113

I Am the Way

Web www.mccrimmons.com / Address McCrimmons 10-12 High Street, Great Wakering, Essex SS3 0EQ