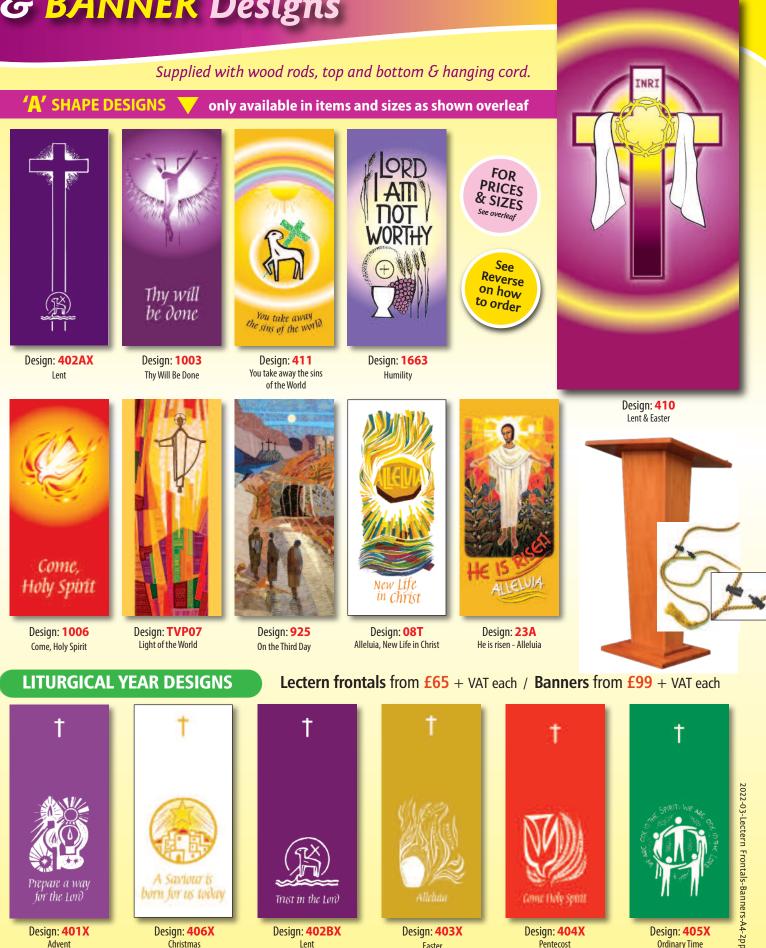

#### **'B'** SHAPE DESIGNS

Design: 850 Jesus Christ, Yesterday, Today & Forever

Design: W0053

Christ is Risen